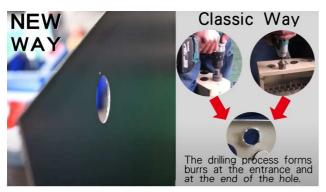

## UT151702

**Light Weight but Proforms Great** 

Avoid Sharp Burrs cause Injuty or

## Features and Application:

- \* For use with 14.4V or the higher voltage impact driver. (Torque range 120~150Nm)
- \* Punch round holes in sheet metal.

  Ideal for electricity controlling boxes and panels.
- \* Safety- Punch a perfect clean round hole without any burrs.
- \* Cutting capacity 1.5mm stainless steelor 2.0mm mild steel; also cuts 2.0mm aluminum, acrylic and PVC board.