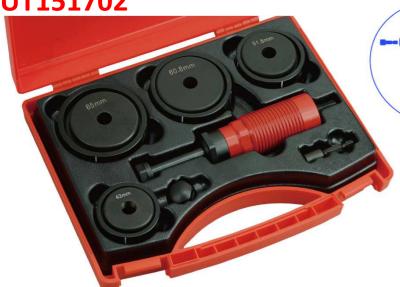

## ROUND KNOCKOUT PUNCH TOOL SET

FOR YOUR INQUIRIES, PLEASE INDICATE MODEL NO., AND FOLLOWING CATALOGUE NUMBER SUT085

## Specification:

- \* SKD61 PUNCH DIES: 43/ 51.8/ 60.8/ 65mm
- \* DIA.12.4mm BEARING DRIVING BOLT: SCREW:SCM415; BODY:ADC12(ALUMINUM)
- \* EXTRA 19mm SET NUT
- \* ADAPTOR: 1/4" HEX SHANK, 8 x L45mm
- \* PACKING: PP BOX + PS TRAY (26x18x5cm)
- \* P.S. RECOMMEND TO PUNCH A SMALL HOLE FIRST FOR LARGE HOLE TO INCREASE LIFETIME OF PUNCH DIES.