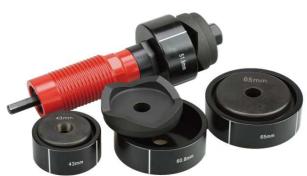

## Specification:

- \* SKD61 PUNCH DIES: 43/ 51.8/ 60.8/ 65mm
- \* DIA.12.4mm BEARING DRIVING BOLT: SCREW:SCM415; BODY:ADC12(ALUMINUM)
- \* EXTRA 19mm SET NUT
- \* ADAPTOR: 1/4" HEX SHANK, 8 x L45mm
- \* PACKING: PP BOX + PS TRAY (26x18x5cm)
- \* P.S. RECOMMEND TO PUNCH A SMALL HOLE FIRST FOR LARGE HOLE TO INCREASE LIFETIME OF PUNCH DIES.